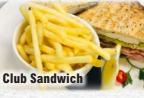

16

**Club Sandwich** 

Toasted triple decker sandwich chicken breast 100g | mash avo63 | melted cheddar cheese (1) | bacon (1) | green leaves | tomato | mayo | fries

Wrap chicken breast 200g | creamy parmesan dressing | green leaves | coleslaw | tomato | garnish Greek yoghurt top w roasted macadamia nuts