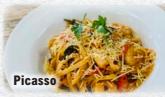

# Pasta

Fotis

20/14 Available in a full or half serve Pasta fettuccine | sliced chicken breast 200g or 100g | grilled mushrooms | spinach | onion cooked in creamy sauce top w parmesan cheese

20 Picasso Pasta fettuccine | prawns (10) | spinach | onion | chilli | cooked in creamy Haystacks<sup>63</sup> tomato base top w parmesan cheese