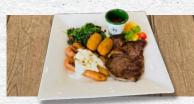

# Steak & Mains

25/19 Third Rib fillet is best served medium rare Rib fillet 200g or 100g medium rare | mashed potato | grilled maple Rocky63 carrot (3) top w Greek yoghurt & roasted macadamia nuts | gravy