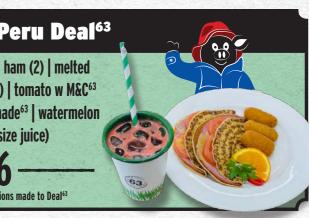

# **Cold Drinks**

Available in tall (12oz) or jojo (20oz). Served in an enamel tumbler for dine in. 6/8 Buzz Smoothie mango | yoghurt | milk

18

18

Coco<sup>63</sup> crepes (2) | ham (2) | melted cheddar cheese (2) | tomato w M&C<sup>63</sup> (3) & Marv's lemonade<sup>63</sup> | watermelon apple | ice (Tall size juice)

## Darkest Peru Deal<sup>63</sup>

\*Sorry no variations made to Deal65