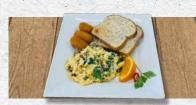

Omelette &

Scrambled Edgs

Scrambled eggs mix w sliced sausage

(2) & melted cheddar cheese (2) | hash

Sample Menu =

Bacon (2) | Hash brown (2)

Choice of 1 item:

Chorizo 130a